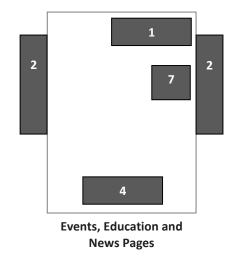

# Display Advertising Rates – Home Page (Portfolio of 17 websites)

| Creative Size (pixels) | Туре                        | Position | Duration    | Cost         |
|------------------------|-----------------------------|----------|-------------|--------------|
| 728px x 90px           | Top Leaderboard             | 1        | Fortnightly | \$1750 + GST |
| 160px x 600px          | Skyscraper                  | 2        | Fortnightly | \$1450 + GST |
| 300px 250px            | Premium Medium<br>Rectangle | 3        | Fortnightly | \$1150 + GST |
| 728px x 90px           | Leaderboard                 | 4        | Fortnightly | \$1050 + GST |
| 300px 250px            | Medium Rectangle            | 5        | Fortnightly | \$850 + GST  |
| 300px x 250px          | Medium Rectangle            | 6        | Fortnightly | \$700 + GST  |
| 300px x 250px          | Medium Rectangle            | 7        | Fortnightly | \$650 + GST  |
|                        |                             |          |             |              |