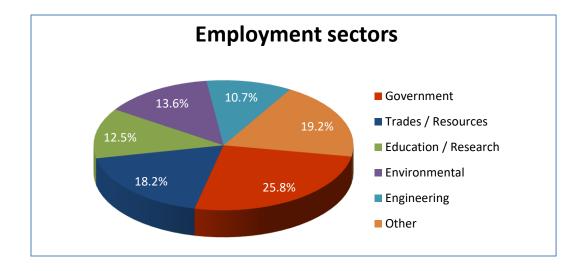

#### **Our Audience:**

- ✓ 26.1% earn over \$140,000 in personal income per annum.
- √ 69.5% metro 30.5% regional