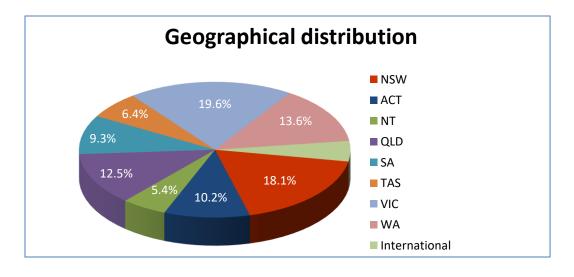

#### **Our Audience:**

- ✓ 26.1% earn over \$140,000 in personal income per annum.
- √ 69.5% metro 30.5% regional