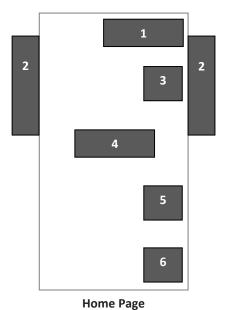

# Display Advertising Rates – Home Page (Portfolio of 17 websites)

| Creative Size (pixels) | Туре                        | Position | Duration    | Cost         |
|------------------------|-----------------------------|----------|-------------|--------------|
| 728px x 90px           | Top Leaderboard             | 1        | Fortnightly | \$1750 + GST |
| 160px x 600px          | Skyscraper                  | 2        | Fortnightly | \$1450 + GST |
| 300px 250px            | Premium Medium<br>Rectangle | 3        | Fortnightly | \$1150 + GST |
| 728px x 90px           | Leaderboard                 | 4        | Fortnightly | \$1050 + GST |
| 300px 250px            | Medium Rectangle            | 5        | Fortnightly | \$850 + GST  |
| 300px x 250px          | Medium Rectangle            | 6        | Fortnightly | \$700 + GST  |
| 300px x 250px          | Medium Rectangle            | 7        | Fortnightly | \$650 + GST  |
|                        |                             |          |             |              |